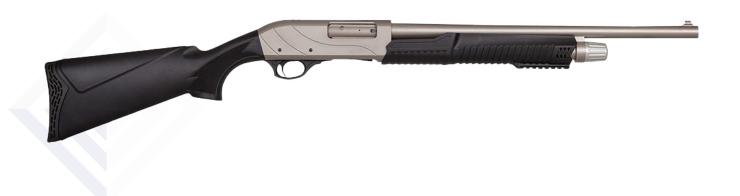

|
|                                |                                                                                                            |
| STOCK LENGTH                   | 14.37" / 365 mm                                                                                            |
| STOCK LENGTH WEIGHT            | 14.37" / 365 mm<br>2970g ±100                                                                              |
| STOCK LENGTH WEIGHT BODY       | 14.37" / 365 mm 2970g ±100 Aluminum Anodized Coating                                                       |
| STOCK LENGTH WEIGHT BODY STOCK | 14.37" / 365 mm 2970g ±100 Aluminum Anodized Coating ABS Plastic, Up-Down, Right-Left Direction Adjustable |







**GPA-01** 



GPA-02







**GPA-04** 



GPA-05







**GPA-07** 



GPA-08







GPA-10



GPA-11







**GPA-13** 



GPA-14







**GPA-16** 



**GPA-17**