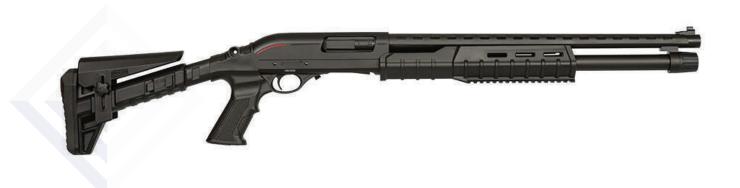

|                                                                                                            |
| STOCK LENGTH                   | 14.37" / 365 mm                                                                                            |
| STOCK LENGTH WEIGHT            | 14.37" / 365 mm<br>2970g ±100                                                                              |
| STOCK LENGTH WEIGHT BODY       | 14.37" / 365 mm 2970g ±100 Aluminum Anodized Coating                                                       |
| STOCK LENGTH WEIGHT BODY STOCK | 14.37" / 365 mm 2970g ±100 Aluminum Anodized Coating ABS Plastic, Up-Down, Right-Left Direction Adjustable |







**GPA-01** 



GPA-02







**GPA-04** 



GPA-05







**GPA-07** 



GPA-08







GPA-10



GPA-11







**GPA-13** 



GPA-14







**GPA-16** 



**GPA-17**