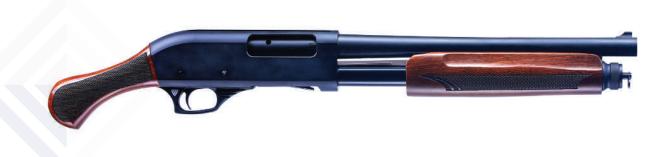

|
| STOCK LENGTH                   | 14.37" / 365 mm                                                                                            |
| STOCK LENGTH WEIGHT            | 14.37" / 365 mm<br>2970g ±100                                                                              |
| STOCK LENGTH WEIGHT BODY       | 14.37" / 365 mm 2970g ±100 Aluminum Anodized Coating                                                       |
| STOCK LENGTH WEIGHT BODY STOCK | 14.37" / 365 mm 2970g ±100 Aluminum Anodized Coating ABS Plastic, Up-Down, Right-Left Direction Adjustable |







**GPA-01** 



GPA-02







**GPA-04** 



GPA-05







**GPA-07** 



GPA-08







GPA-10



GPA-11







**GPA-13** 



GPA-14







**GPA-16** 



**GPA-17**