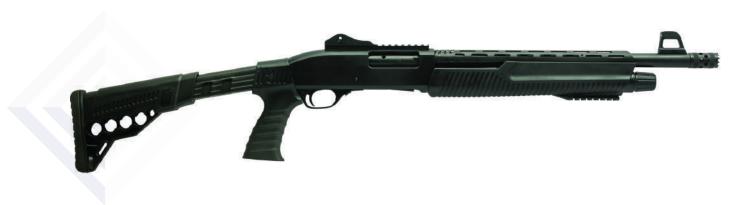

|                                                                                                            |
| STOCK LENGTH                   | 14.37" / 365 mm                                                                                            |
| STOCK LENGTH WEIGHT            | 14.37" / 365 mm<br>2970g ±100                                                                              |
| STOCK LENGTH WEIGHT BODY       | 14.37" / 365 mm 2970g ±100 Aluminum Anodized Coating                                                       |
| STOCK LENGTH WEIGHT BODY STOCK | 14.37" / 365 mm 2970g ±100 Aluminum Anodized Coating ABS Plastic, Up-Down, Right-Left Direction Adjustable |







**GPA-01** 



GPA-02







**GPA-04** 



GPA-05







**GPA-07** 



GPA-08







GPA-10



GPA-11







**GPA-13** 



GPA-14







**GPA-16** 



**GPA-17**