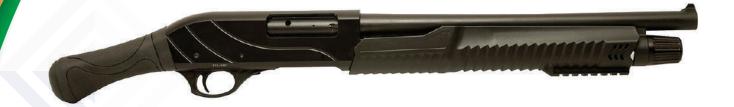

| DART                           | ODEO(FIGUETION)                                                                                            |
|--------------------------------|------------------------------------------------------------------------------------------------------------|
| PART                           | SPECIFICATIONS                                                                                             |
| CALIBER                        | 12 GA                                                                                                      |
| CHAMBER                        | 2-3/4" to 3" - 76mm                                                                                        |
| MECHANISM                      | Pump Mechanism System                                                                                      |
| BARREL                         | 4140 Steel, Chrome Plated Monoblock<br>Barrel 33, 47, 51, 55, 61, 66, 71 cm                                |
| SHOCK                          | Removable Marapro Shock 70 mm C-M-F                                                                        |
|                                |                                                                                                            |
| SHOULDER BRACE                 | Special Polyurethane Microcell                                                                             |
| SHOULDER BRACE STOCK LENGTH    | Special Polyurethane Microcell 14.37" / 365 mm                                                             |
|                                |                                                                                                            |
| STOCK LENGTH                   | 14.37" / 365 mm                                                                                            |
| STOCK LENGTH WEIGHT            | 14.37" / 365 mm<br>2970g ±100                                                                              |
| STOCK LENGTH WEIGHT BODY       | 14.37" / 365 mm 2970g ±100 Aluminum Anodized Coating                                                       |
| STOCK LENGTH WEIGHT BODY STOCK | 14.37" / 365 mm 2970g ±100 Aluminum Anodized Coating ABS Plastic, Up-Down, Right-Left Direction Adjustable |