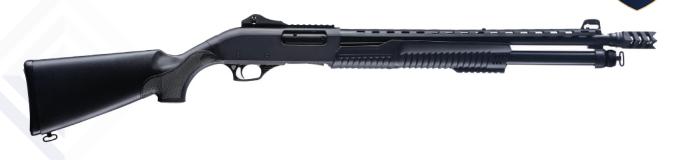

| DART                           | ODEO(FIGUETION)                                                                                            |
|--------------------------------|------------------------------------------------------------------------------------------------------------|
| PART                           | SPECIFICATIONS                                                                                             |
| CALIBER                        | 12 GA                                                                                                      |
| CHAMBER                        | 2-3/4" to 3" - 76mm                                                                                        |
| MECHANISM                      | Pump Mechanism System                                                                                      |
| BARREL                         | 4140 Steel, Chrome Plated Monoblock<br>Barrel 33, 47, 51, 55, 61, 66, 71 cm                                |
| SHOCK                          | Removable Marapro Shock 70 mm C-M-F                                                                        |
|                                |                                                                                                            |
| SHOULDER BRACE                 | Special Polyurethane Microcell                                                                             |
| SHOULDER BRACE STOCK LENGTH    | Special Polyurethane Microcell 14.37" / 365 mm                                                             |
|                                |                                                                                                            |
| STOCK LENGTH                   | 14.37" / 365 mm                                                                                            |
| STOCK LENGTH WEIGHT            | 14.37" / 365 mm<br>2970g ±100                                                                              |
| STOCK LENGTH WEIGHT BODY       | 14.37" / 365 mm 2970g ±100 Aluminum Anodized Coating                                                       |
| STOCK LENGTH WEIGHT BODY STOCK | 14.37" / 365 mm 2970g ±100 Aluminum Anodized Coating ABS Plastic, Up-Down, Right-Left Direction Adjustable |