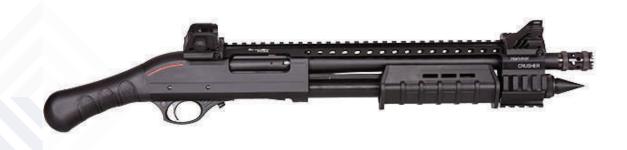

|
| STOCK LENGTH                   | 14.37" / 365 mm                                                                                            |
| STOCK LENGTH WEIGHT            | 14.37" / 365 mm<br>2970g ±100                                                                              |
| STOCK LENGTH WEIGHT BODY       | 14.37" / 365 mm 2970g ±100 Aluminum Anodized Coating                                                       |
| STOCK LENGTH WEIGHT BODY STOCK | 14.37" / 365 mm 2970g ±100 Aluminum Anodized Coating ABS Plastic, Up-Down, Right-Left Direction Adjustable |







**GPA-01** 



GPA-02







**GPA-04** 



GPA-05







**GPA-07** 



GPA-08







GPA-10



GPA-11







**GPA-13** 



GPA-14







**GPA-16** 



**GPA-17**