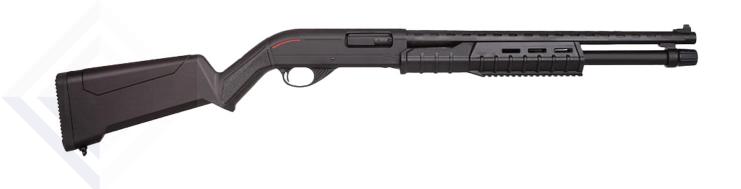

| DART                           | ODEO(FIGUETION)                                                                                            |
|--------------------------------|------------------------------------------------------------------------------------------------------------|
| PART                           | SPECIFICATIONS                                                                                             |
| CALIBER                        | 12 GA                                                                                                      |
| CHAMBER                        | 2-3/4" to 3" - 76mm                                                                                        |
| MECHANISM                      | Pump Mechanism System                                                                                      |
| BARREL                         | 4140 Steel, Chrome Plated Monoblock<br>Barrel 33, 47, 51, 55, 61, 66, 71 cm                                |
| SHOCK                          | Removable Marapro Shock 70 mm C-M-F                                                                        |
|                                |                                                                                                            |
| SHOULDER BRACE                 | Special Polyurethane Microcell                                                                             |
| SHOULDER BRACE STOCK LENGTH    | Special Polyurethane Microcell 14.37" / 365 mm                                                             |
|                                |                                                                                                            |
| STOCK LENGTH                   | 14.37" / 365 mm                                                                                            |
| STOCK LENGTH WEIGHT            | 14.37" / 365 mm<br>2970g ±100                                                                              |
| STOCK LENGTH WEIGHT BODY       | 14.37" / 365 mm 2970g ±100 Aluminum Anodized Coating                                                       |
| STOCK LENGTH WEIGHT BODY STOCK | 14.37" / 365 mm 2970g ±100 Aluminum Anodized Coating ABS Plastic, Up-Down, Right-Left Direction Adjustable |