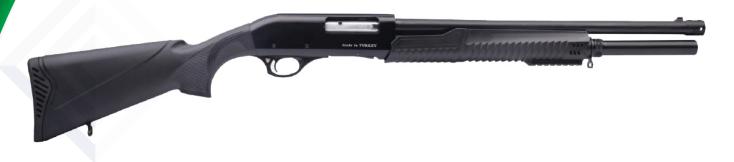

|
|                                |                                                                                                            |
| STOCK LENGTH                   | 14.37" / 365 mm                                                                                            |
| STOCK LENGTH WEIGHT            | 14.37" / 365 mm<br>2970g ±100                                                                              |
| STOCK LENGTH WEIGHT BODY       | 14.37" / 365 mm 2970g ±100 Aluminum Anodized Coating                                                       |
| STOCK LENGTH WEIGHT BODY STOCK | 14.37" / 365 mm 2970g ±100 Aluminum Anodized Coating ABS Plastic, Up-Down, Right-Left Direction Adjustable |







**GPA-01** 



GPA-02







**GPA-04** 



GPA-05







**GPA-07** 



GPA-08







GPA-10



GPA-11







**GPA-13** 



GPA-14







**GPA-16** 



**GPA-17**