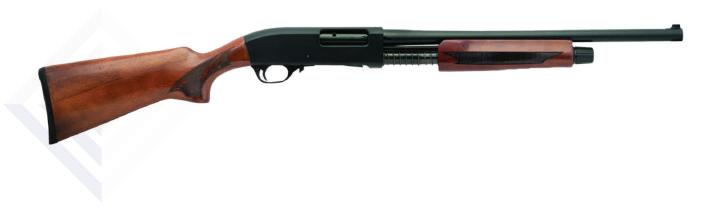

|                                                                                                            |
| STOCK LENGTH                   | 14.37" / 365 mm                                                                                            |
| STOCK LENGTH WEIGHT            | 14.37" / 365 mm<br>2970g ±100                                                                              |
| STOCK LENGTH WEIGHT BODY       | 14.37" / 365 mm 2970g ±100 Aluminum Anodized Coating                                                       |
| STOCK LENGTH WEIGHT BODY STOCK | 14.37" / 365 mm 2970g ±100 Aluminum Anodized Coating ABS Plastic, Up-Down, Right-Left Direction Adjustable |







**GPA-01** 



GPA-02







**GPA-04** 



GPA-05







**GPA-07** 



GPA-08







GPA-10



GPA-11







**GPA-13** 



GPA-14







**GPA-16** 



**GPA-17**