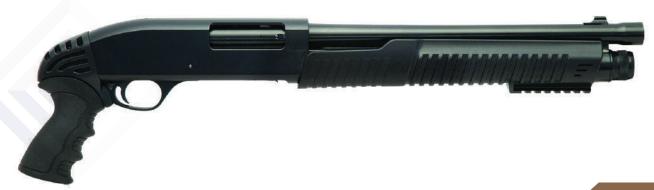

| DART                           | ODEO(FIGUETION)                                                                                            |
|--------------------------------|------------------------------------------------------------------------------------------------------------|
| PART                           | SPECIFICATIONS                                                                                             |
| CALIBER                        | 12 GA                                                                                                      |
| CHAMBER                        | 2-3/4" to 3" - 76mm                                                                                        |
| MECHANISM                      | Pump Mechanism System                                                                                      |
| BARREL                         | 4140 Steel, Chrome Plated Monoblock<br>Barrel 33, 47, 51, 55, 61, 66, 71 cm                                |
| SHOCK                          | Removable Marapro Shock 70 mm C-M-F                                                                        |
|                                |                                                                                                            |
| SHOULDER BRACE                 | Special Polyurethane Microcell                                                                             |
| SHOULDER BRACE STOCK LENGTH    | Special Polyurethane Microcell 14.37" / 365 mm                                                             |
|                                |                                                                                                            |
| STOCK LENGTH                   | 14.37" / 365 mm                                                                                            |
| STOCK LENGTH WEIGHT            | 14.37" / 365 mm<br>2970g ±100                                                                              |
| STOCK LENGTH WEIGHT BODY       | 14.37" / 365 mm 2970g ±100 Aluminum Anodized Coating                                                       |
| STOCK LENGTH WEIGHT BODY STOCK | 14.37" / 365 mm 2970g ±100 Aluminum Anodized Coating ABS Plastic, Up-Down, Right-Left Direction Adjustable |