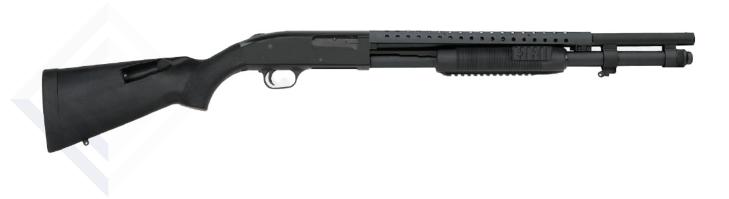

|
|                                |                                                                                                            |
| STOCK LENGTH                   | 14.37" / 365 mm                                                                                            |
| STOCK LENGTH WEIGHT            | 14.37" / 365 mm<br>2970g ±100                                                                              |
| STOCK LENGTH WEIGHT BODY       | 14.37" / 365 mm 2970g ±100 Aluminum Anodized Coating                                                       |
| STOCK LENGTH WEIGHT BODY STOCK | 14.37" / 365 mm 2970g ±100 Aluminum Anodized Coating ABS Plastic, Up-Down, Right-Left Direction Adjustable |







**GPA-01** 



GPA-02







**GPA-04** 



GPA-05







**GPA-07** 



GPA-08







GPA-10



GPA-11







**GPA-13** 



GPA-14







**GPA-16** 



**GPA-17**