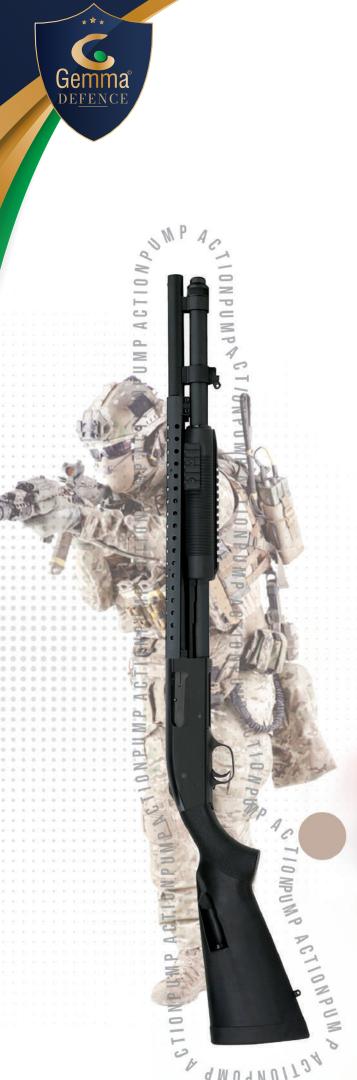

| DART                           | ODEO(FIGUETION)                                                                                            |
|--------------------------------|------------------------------------------------------------------------------------------------------------|
| PART                           | SPECIFICATIONS                                                                                             |
| CALIBER                        | 12 GA                                                                                                      |
| CHAMBER                        | 2-3/4" to 3" - 76mm                                                                                        |
| MECHANISM                      | Pump Mechanism System                                                                                      |
| BARREL                         | 4140 Steel, Chrome Plated Monoblock<br>Barrel 33, 47, 51, 55, 61, 66, 71 cm                                |
| SHOCK                          | Removable Marapro Shock 70 mm C-M-F                                                                        |
|                                |                                                                                                            |
| SHOULDER BRACE                 | Special Polyurethane Microcell                                                                             |
| SHOULDER BRACE STOCK LENGTH    | Special Polyurethane Microcell 14.37" / 365 mm                                                             |
|                                |                                                                                                            |
| STOCK LENGTH                   | 14.37" / 365 mm                                                                                            |
| STOCK LENGTH WEIGHT            | 14.37" / 365 mm<br>2970g ±100                                                                              |
| STOCK LENGTH WEIGHT BODY       | 14.37" / 365 mm 2970g ±100 Aluminum Anodized Coating                                                       |
| STOCK LENGTH WEIGHT BODY STOCK | 14.37" / 365 mm 2970g ±100 Aluminum Anodized Coating ABS Plastic, Up-Down, Right-Left Direction Adjustable |