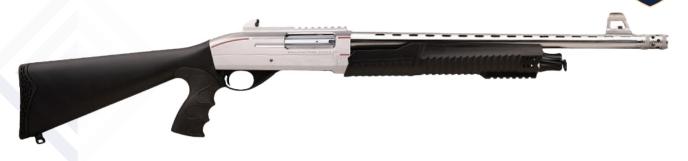

|
|                                |                                                                                                            |
| STOCK LENGTH                   | 14.37" / 365 mm                                                                                            |
| STOCK LENGTH WEIGHT            | 14.37" / 365 mm<br>2970g ±100                                                                              |
| STOCK LENGTH WEIGHT BODY       | 14.37" / 365 mm 2970g ±100 Aluminum Anodized Coating                                                       |
| STOCK LENGTH WEIGHT BODY STOCK | 14.37" / 365 mm 2970g ±100 Aluminum Anodized Coating ABS Plastic, Up-Down, Right-Left Direction Adjustable |







**GPA-01** 



GPA-02







**GPA-04** 



GPA-05







**GPA-07** 



GPA-08







GPA-10



GPA-11







**GPA-13** 



GPA-14







**GPA-16** 



**GPA-17**