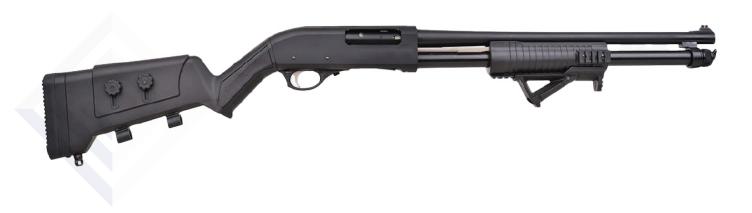

|
|                                |                                                                                                            |
| STOCK LENGTH                   | 14.37" / 365 mm                                                                                            |
| STOCK LENGTH WEIGHT            | 14.37" / 365 mm<br>2970g ±100                                                                              |
| STOCK LENGTH WEIGHT BODY       | 14.37" / 365 mm 2970g ±100 Aluminum Anodized Coating                                                       |
| STOCK LENGTH WEIGHT BODY STOCK | 14.37" / 365 mm 2970g ±100 Aluminum Anodized Coating ABS Plastic, Up-Down, Right-Left Direction Adjustable |







**GPA-01** 



GPA-02







**GPA-04** 



GPA-05







**GPA-07** 



GPA-08







GPA-10



GPA-11







**GPA-13** 



GPA-14







**GPA-16** 



**GPA-17**