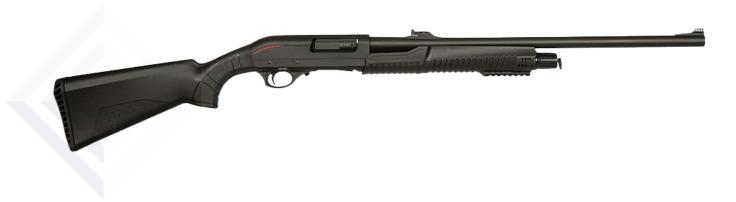

| DART                           | ODEO(FIGUETION)                                                                                            |
|--------------------------------|------------------------------------------------------------------------------------------------------------|
| PART                           | SPECIFICATIONS                                                                                             |
| CALIBER                        | 12 GA                                                                                                      |
| CHAMBER                        | 2-3/4" to 3" - 76mm                                                                                        |
| MECHANISM                      | Pump Mechanism System                                                                                      |
| BARREL                         | 4140 Steel, Chrome Plated Monoblock<br>Barrel 33, 47, 51, 55, 61, 66, 71 cm                                |
| SHOCK                          | Removable Marapro Shock 70 mm C-M-F                                                                        |
|                                |                                                                                                            |
| SHOULDER BRACE                 | Special Polyurethane Microcell                                                                             |
| SHOULDER BRACE STOCK LENGTH    | Special Polyurethane Microcell 14.37" / 365 mm                                                             |
|                                |                                                                                                            |
| STOCK LENGTH                   | 14.37" / 365 mm                                                                                            |
| STOCK LENGTH WEIGHT            | 14.37" / 365 mm<br>2970g ±100                                                                              |
| STOCK LENGTH WEIGHT BODY       | 14.37" / 365 mm 2970g ±100 Aluminum Anodized Coating                                                       |
| STOCK LENGTH WEIGHT BODY STOCK | 14.37" / 365 mm 2970g ±100 Aluminum Anodized Coating ABS Plastic, Up-Down, Right-Left Direction Adjustable |