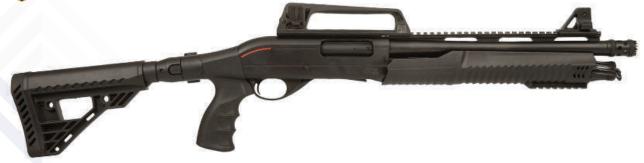

|                                                                                                            |
| STOCK LENGTH                   | 14.37" / 365 mm                                                                                            |
| STOCK LENGTH WEIGHT            | 14.37" / 365 mm<br>2970g ±100                                                                              |
| STOCK LENGTH WEIGHT BODY       | 14.37" / 365 mm 2970g ±100 Aluminum Anodized Coating                                                       |
| STOCK LENGTH WEIGHT BODY STOCK | 14.37" / 365 mm 2970g ±100 Aluminum Anodized Coating ABS Plastic, Up-Down, Right-Left Direction Adjustable |







**GPA-01** 



GPA-02







**GPA-04** 



GPA-05







**GPA-07** 



GPA-08







GPA-10



GPA-11







**GPA-13** 



GPA-14







**GPA-16** 



**GPA-17**