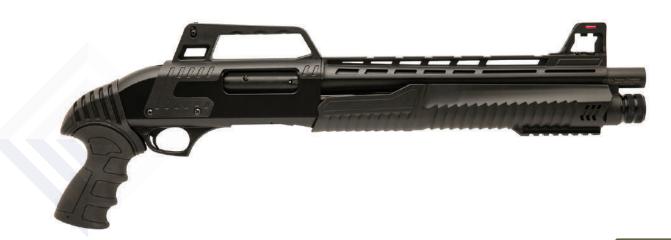

| DART                           | ODEO(FIGUETION)                                                                                            |
|--------------------------------|------------------------------------------------------------------------------------------------------------|
| PART                           | SPECIFICATIONS                                                                                             |
| CALIBER                        | 12 GA                                                                                                      |
| CHAMBER                        | 2-3/4" to 3" - 76mm                                                                                        |
| MECHANISM                      | Pump Mechanism System                                                                                      |
| BARREL                         | 4140 Steel, Chrome Plated Monoblock<br>Barrel 33, 47, 51, 55, 61, 66, 71 cm                                |
| SHOCK                          | Removable Marapro Shock 70 mm C-M-F                                                                        |
|                                |                                                                                                            |
| SHOULDER BRACE                 | Special Polyurethane Microcell                                                                             |
| SHOULDER BRACE STOCK LENGTH    | Special Polyurethane Microcell 14.37" / 365 mm                                                             |
|                                |                                                                                                            |
| STOCK LENGTH                   | 14.37" / 365 mm                                                                                            |
| STOCK LENGTH WEIGHT            | 14.37" / 365 mm<br>2970g ±100                                                                              |
| STOCK LENGTH WEIGHT BODY       | 14.37" / 365 mm 2970g ±100 Aluminum Anodized Coating                                                       |
| STOCK LENGTH WEIGHT BODY STOCK | 14.37" / 365 mm 2970g ±100 Aluminum Anodized Coating ABS Plastic, Up-Down, Right-Left Direction Adjustable |