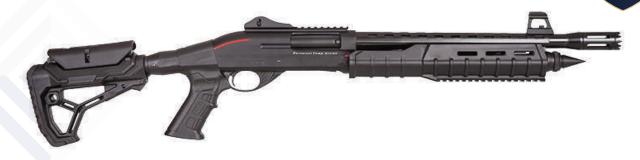

|
| STOCK LENGTH                   | 14.37" / 365 mm                                                                                            |
| STOCK LENGTH WEIGHT            | 14.37" / 365 mm<br>2970g ±100                                                                              |
| STOCK LENGTH WEIGHT BODY       | 14.37" / 365 mm 2970g ±100 Aluminum Anodized Coating                                                       |
| STOCK LENGTH WEIGHT BODY STOCK | 14.37" / 365 mm 2970g ±100 Aluminum Anodized Coating ABS Plastic, Up-Down, Right-Left Direction Adjustable |







**GPA-01** 



GPA-02







**GPA-04** 



GPA-05







**GPA-07** 



GPA-08







GPA-10



GPA-11







**GPA-13** 



GPA-14







**GPA-16** 



**GPA-17**